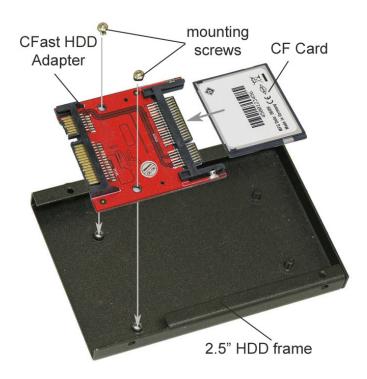

#### Installation

- 1. Slide your CFast card into the adapter.
- 2. Install the adapter and card into the mounting bracket as shown.
- 3. Completed assembly is suitable for mounting the same way as a 2.5" hard disk, including connector position and mounting taps.